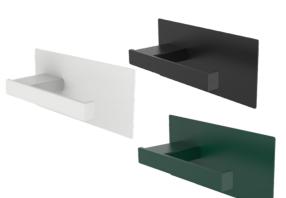

# **TOILET ROLL HOLDER** 5010/5011/5012

Wall mounted, right-oriented 1 standard roll Ideal for low to medium traffic restrooms **Back-to-back mounting option** 

This sleek toilet roll holder combines elegance with simple functionality. Perfect for smaller restroom facilities with low usage frequency, where space optimization and aesthetic appeal are essential.

## **Standard colour**

Prod. No.: 5010, RAL 9005, Black, gloss 7-12. Prod. No.: 5011, RAL 9003, White, gloss 75.

Prod. No.: 5012, RAL Classic.