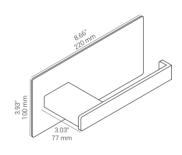

### **Technical data**

|             | Metric                                                                                                                                                      | Imperial                                                                                                                                                  |
|-------------|-------------------------------------------------------------------------------------------------------------------------------------------------------------|-----------------------------------------------------------------------------------------------------------------------------------------------------------|
| Туре        | <b>TOILET ROLL HOLDER</b><br>Prod. No.: 5010, 5011, 5012                                                                                                    | TOILET ROLL HOLDER<br>Prod. No.: 5010, 5011, 5012                                                                                                         |
|             | Toilet roll holder                                                                                                                                          | Toilet roll holder                                                                                                                                        |
| Dimensions  | H: 100 mm x W: 220 mm x D: 77 mm                                                                                                                            | H: 3.93" x W: 8.66" x D: 3.03"                                                                                                                            |
| Material    | Powder coated stainless steel                                                                                                                               | Powder coated stainless steel                                                                                                                             |
| Net weight  | 0,66 kg                                                                                                                                                     | 1.45 lb                                                                                                                                                   |
| Tender text | Wall-mounted toilet roll holder. Powder<br>coated stainless steel. Back-to-back<br>mounting option. Netweight: 0,66 kg. H:<br>100 mm x W: 220 mm x D: 77 mm | Wall-mounted toilet roll holder. Powder<br>coated stainless steel. Back-to-back<br>mounting option. Netweight: 1.45 lb.<br>H: 3.93" x W: 8.66" x D: 3.03" |