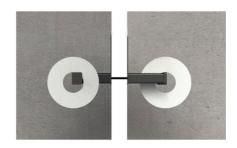

## Installation

Wall mounted. Back-to-back mounting option. The products can be mounted back-to-back on both sides of a wall.